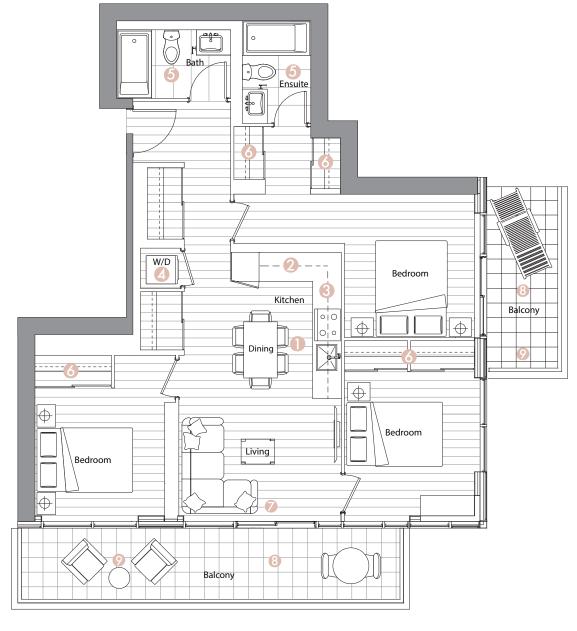

- Radiant Ceiling Heaters
- Composite Wood Decking

Suite 05 • (6/F - 10/F) Two Bedroom

Enclosed Area: 698 sq.ft.

Balcony Area: 167 sq.ft.

Total Area: 865 sq.ft.

# Interior features

- Miele Appliances
- Kitchen Storage Organizer
- **8** Blum Kitchen Hardware
- Miele Washer/Dryer
- 6 Kohler/Grohe Bathroom Plumbing Fixtures
- Closet Organizer System
- Roller Shades

- Radiant Ceiling Heaters
- Composite Wood Decking

Suite 06 (6/F - 10/F)
Three Bedroom

Enclosed Area: 935 sq.ft.

Balcony Area: 203 sq.ft.

Total Area: 1138 sq.ft.