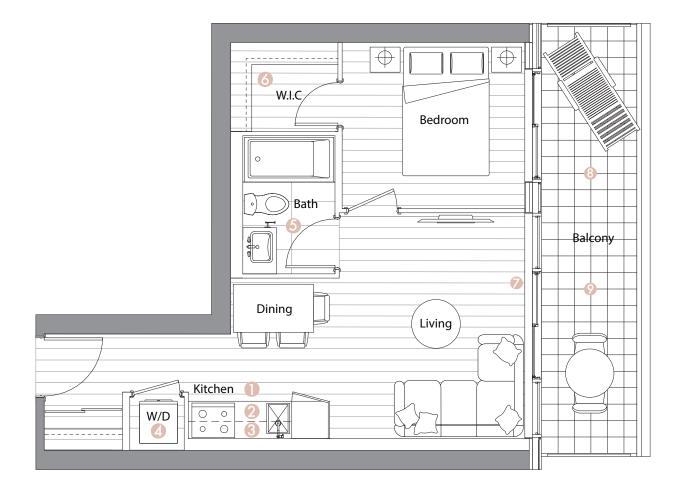

- Radiant Ceiling Heaters
- Composite Wood Decking

Suite 03 (6/F - 10/F)
One Bedroom

Enclosed Area: 493sq.ft.

Balcony Area: 115 sq.ft.

Total Area: 608 sq.ft.

# Interior features

- Miele Appliances
- Kitchen Storage Organizer
- 8 Blum Kitchen Hardware
- Miele Washer/Dryer
- 6 Kohler/Grohe Bathroom Plumbing Fixtures
- **6** Closet Organizer System
- Roller Shades

- Radiant Ceiling Heaters
- Composite Wood Decking

Suite 05 • (6/F - 10/F) Two Bedroom

Enclosed Area: 698 sq.ft.

Balcony Area: 167 sq.ft.

Total Area: 865 sq.ft.