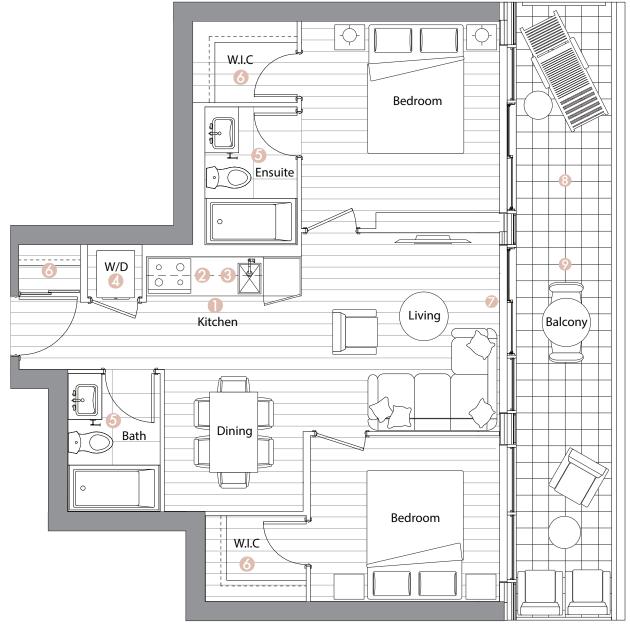

Suite 01 • (6/F - 10/F) Two Bedroom

Enclosed Area: 608 sq.ft.

Balcony Area: 70 sq.ft.

Total Area: 678 sq.ft.

# Interior features

- Miele Appliances
- Kitchen Storage Organizer
- **8** Blum Kitchen Hardware
- Miele Washer/Dryer
- 6 Kohler/Grohe Bathroom Plumbing Fixtures
- Closet Organizer System
- Roller Shades