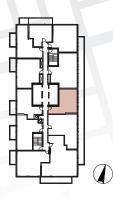

- Radiant Ceiling Heaters
- Composite Wood Decking

Suite 03 (6/F - 10/F)
One Bedroom

Enclosed Area: 493sq.ft.

Balcony Area: 115 sq.ft.

Total Area: 608 sq.ft.

# Interior features

- Miele Appliances
- Kitchen Storage Organizer
- 8 Blum Kitchen Hardware
- Miele Washer/Dryer
- 6 Kohler/Grohe Bathroom Plumbing Fixtures
- **6** Closet Organizer System
- Roller Shades

- Radiant Ceiling Heaters
- Composite Wood Decking

Suite 05 • (6/F - 10/F) Two Bedroom

Enclosed Area: 698 sq.ft.

Balcony Area: 167 sq.ft.

Total Area: 865 sq.ft.