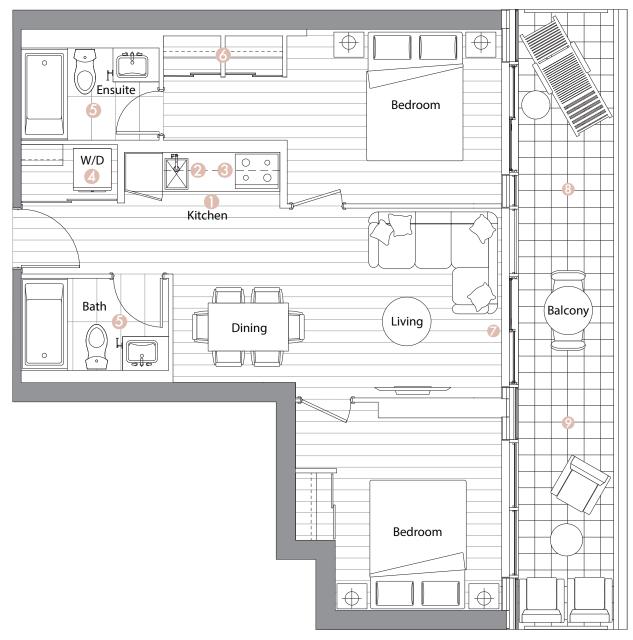

- Radiant Ceiling Heaters
- Composite Wood Decking

Suite 02 (6/F - 10/F)
Two Bedroom

Enclosed Area: 745sq.ft.

Balcony Area: 167 sq.ft.

Total Area: 912 sq.ft.

# Interior features

- Miele Appliances
- Kitchen Storage Organizer
- **8** Blum Kitchen Hardware
- Miele Washer/Dryer
- 6 Kohler/Grohe Bathroom Plumbing Fixtures
- Closet Organizer System
- Roller Shades

- Radiant Ceiling Heaters
- Composite Wood Decking

Suite 03 (6/F - 10/F)
One Bedroom

Enclosed Area: 493sq.ft.

Balcony Area: 115 sq.ft.

Total Area: 608 sq.ft.