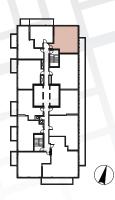

- Radiant Ceiling Heaters
- Composite Wood Decking

Suite 03 (6/F - 10/F)
One Bedroom

Enclosed Area: 493sq.ft.

Balcony Area: 115 sq.ft.

Total Area: 608 sq.ft.