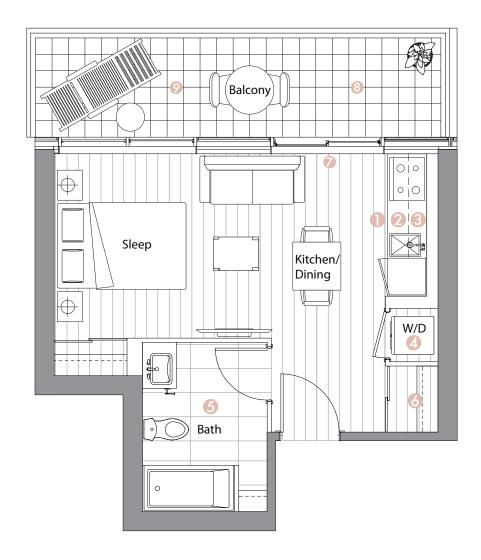

- Radiant Ceiling Heaters
- Composite Wood Decking

Suite 12 • (6/F - 10/F) Studio

Enclosed Area: Balcony Area: 382 sq.ft. 108 sq.ft.

Total Area: 490 sq.ft.

# Interior features

- Miele Appliances
- Kitchen Storage Organizer
- **8** Blum Kitchen Hardware
- Miele Washer/Dryer
- 6 Kohler/Grohe Bathroom Plumbing Fixtures
- **6** Closet Organizer System
- Roller Shades

- Radiant Ceiling Heaters
- Composite Wood Decking