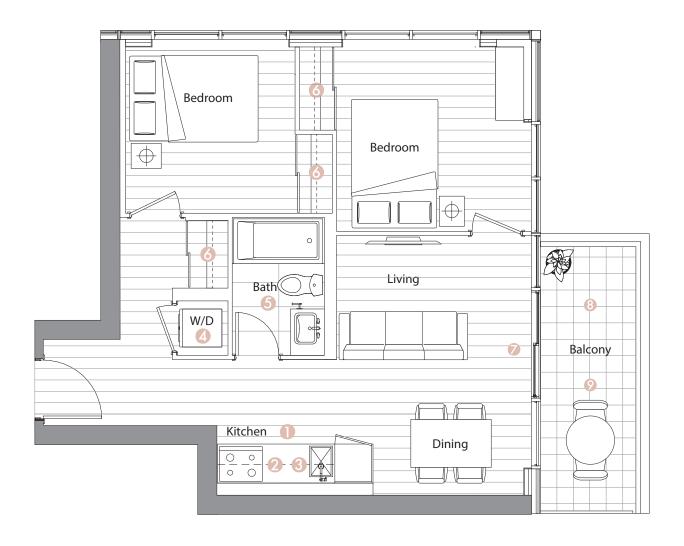

- Radiant Ceiling Heaters
- Composite Wood Decking

Suite 03 (6/F - 10/F)
One Bedroom

Enclosed Area: 493sq.ft.

Balcony Area: 115 sq.ft.

Total Area: 608 sq.ft.

# Interior features

- Miele Appliances
- Kitchen Storage Organizer
- 8 Blum Kitchen Hardware
- Miele Washer/Dryer
- 6 Kohler/Grohe Bathroom Plumbing Fixtures
- **6** Closet Organizer System
- Roller Shades