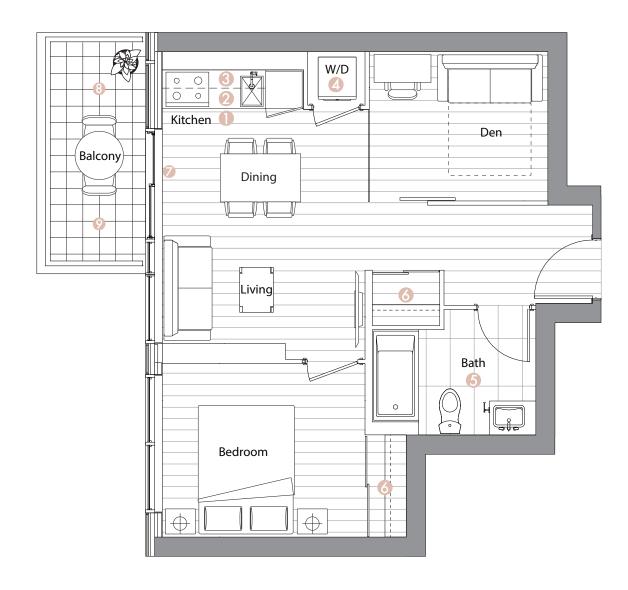

- Radiant Ceiling Heaters
- Composite Wood Decking

Suite 10 (6/F - 20/F)
One Bedroom + Den

Enclosed Area: 600 sq.ft.

Balcony Area: 60 sq.ft.

Total Area: 660 sq.ft.

# Interior features

- Miele Appliances
- Kitchen Storage Organizer
- 8 Blum Kitchen Hardware
- Miele Washer/Dryer
- 6 Kohler/Grohe Bathroom Plumbing Fixtures
- **6** Closet Organizer System
- Roller Shades

- Radiant Ceiling Heaters
- Composite Wood Decking

Suite 11 • (6/F - 10/F)
One Bedroom

Enclosed Area: 525 sq.ft.

Balcony Area: 93 sq.ft.

Total Area: 618 sq.ft.