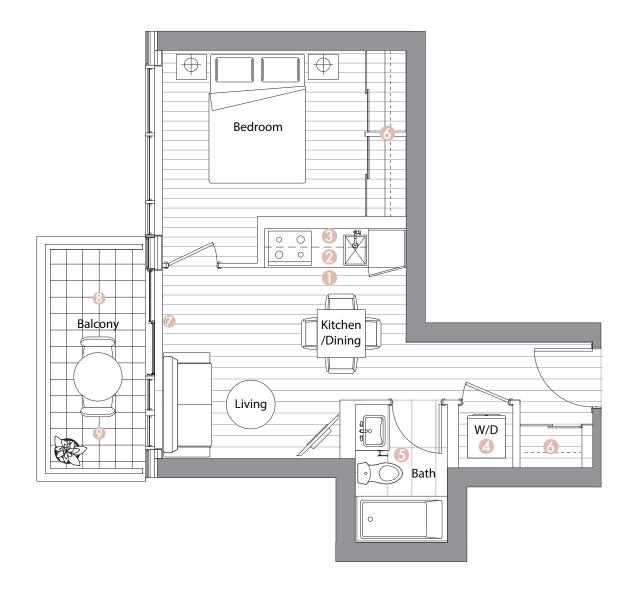

- Radiant Ceiling Heaters
- Composite Wood Decking

Suite 09 (6/F - 10/F)
One Bedroom

Enclosed Area: 475 sq.ft.

Balcony Area: 60 sq.ft.

Total Area: 535 sq.ft.

# Interior features

- Miele Appliances
- Kitchen Storage Organizer
- 8 Blum Kitchen Hardware
- Miele Washer/Dryer
- 6 Kohler/Grohe Bathroom Plumbing Fixtures
- **6** Closet Organizer System
- Roller Shades

- Radiant Ceiling Heaters
- Composite Wood Decking

Suite 10 (6/F - 20/F)
One Bedroom + Den

Enclosed Area: 600 sq.ft.

Balcony Area: 60 sq.ft.

Total Area: 660 sq.ft.