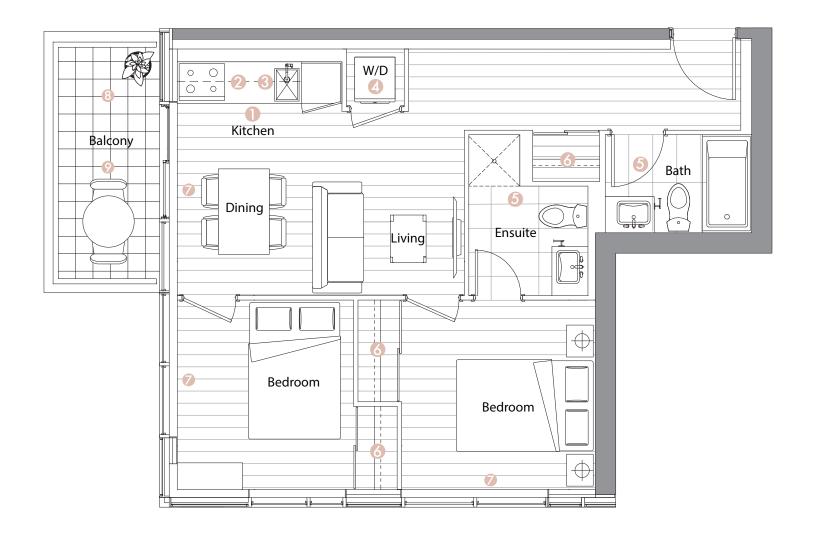

- Radiant Ceiling Heaters
- Composite Wood Decking

Suite 03 (6/F - 10/F)
One Bedroom

Enclosed Area: 493sq.ft.

Balcony Area: 115 sq.ft.

Total Area: 608 sq.ft.

# Interior features

- Miele Appliances
- Kitchen Storage Organizer
- 8 Blum Kitchen Hardware
- Miele Washer/Dryer
- 6 Kohler/Grohe Bathroom Plumbing Fixtures
- **6** Closet Organizer System
- Roller Shades