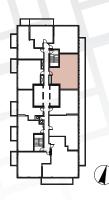

Suite 01 • (6/F - 10/F) Two Bedroom

Enclosed Area: 608 sq.ft.

Balcony Area: 70 sq.ft.

Total Area: 678 sq.ft.