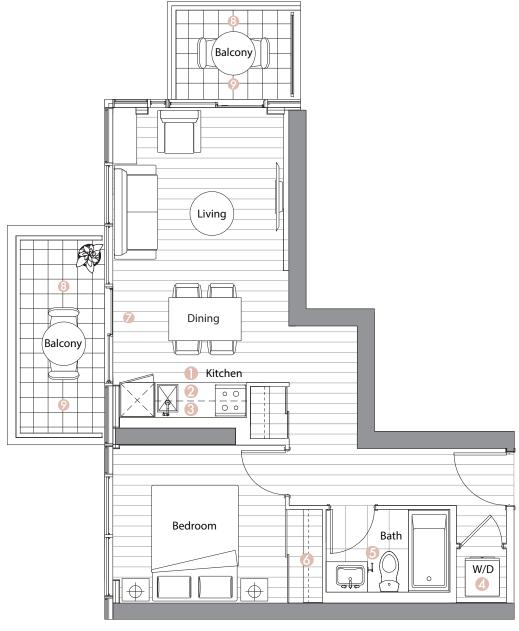

- Radiant Ceiling Heaters
- Composite Wood Decking

Suite 07 • (6/F - 10/F) Two Bedroom

Enclosed Area: 638 sq.ft.

Balcony Area: 60 sq.ft.

Total Area: 698 sq.ft.

# Interior features

- Miele Appliances
- Kitchen Storage Organizer
- **8** Blum Kitchen Hardware
- Miele Washer/Dryer
- 6 Kohler/Grohe Bathroom Plumbing Fixtures
- Closet Organizer System
- Roller Shades

- Radiant Ceiling Heaters
- Composite Wood Decking

Suite 08 • (6/F - 10/F)
Two Bedroom

Enclosed Area: 603 sq.ft.

Balcony Area: 60 sq.ft.

Total Area: 663 sq.ft.