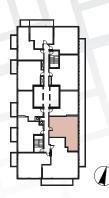

- Radiant Ceiling Heaters
- Composite Wood Decking

Suite 02 (6/F - 10/F)
Two Bedroom

Enclosed Area: 745sq.ft.

Balcony Area: 167 sq.ft.

Total Area: 912 sq.ft.

# Interior features

- Miele Appliances
- Kitchen Storage Organizer
- **8** Blum Kitchen Hardware
- Miele Washer/Dryer
- 6 Kohler/Grohe Bathroom Plumbing Fixtures
- Closet Organizer System
- Roller Shades

- Radiant Ceiling Heaters
- Composite Wood Decking

Suite 03 (6/F - 10/F)
One Bedroom

Enclosed Area: 493sq.ft.

Balcony Area: 115 sq.ft.

Total Area: 608 sq.ft.