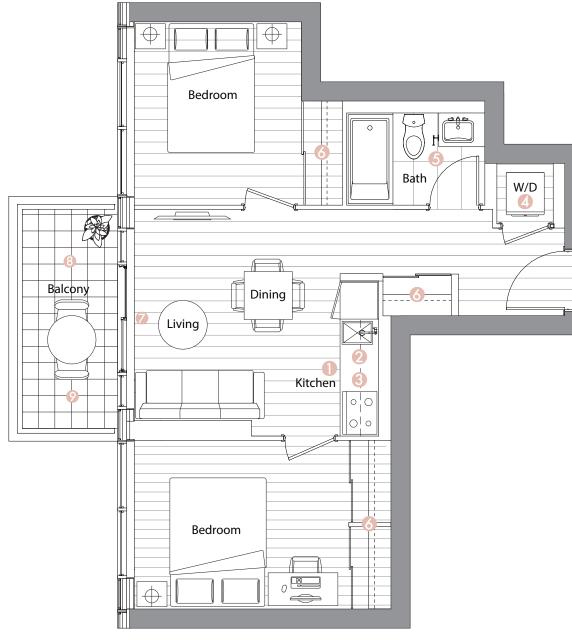

- Radiant Ceiling Heaters
- Composite Wood Decking

Suite 03 (6/F - 10/F)
One Bedroom

Enclosed Area: 493sq.ft.

Balcony Area: 115 sq.ft.

Total Area: 608 sq.ft.

# Interior features

- Miele Appliances
- Kitchen Storage Organizer
- 8 Blum Kitchen Hardware
- Miele Washer/Dryer
- 6 Kohler/Grohe Bathroom Plumbing Fixtures
- **6** Closet Organizer System
- Roller Shades

- Radiant Ceiling Heaters
- Composite Wood Decking

Suite 05 • (6/F - 10/F) Two Bedroom

Enclosed Area: 698 sq.ft.

Balcony Area: 167 sq.ft.

Total Area: 865 sq.ft.