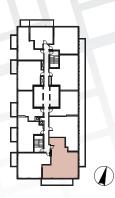

- Radiant Ceiling Heaters
- Composite Wood Decking

Suite 05 • (6/F - 10/F) Two Bedroom

Enclosed Area: 698 sq.ft.

Balcony Area: 167 sq.ft.

Total Area: 865 sq.ft.