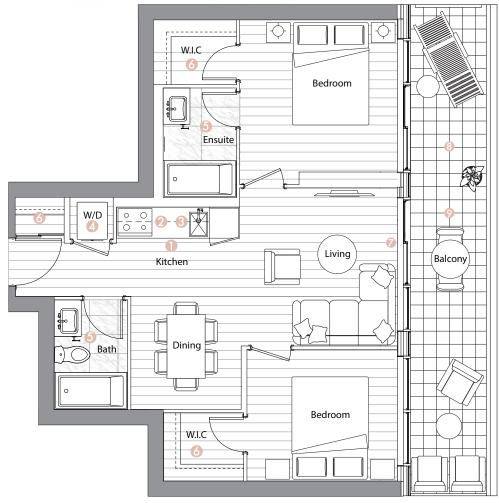

Suite 01 • (11/F - 50/F) Two Bedroom

Enclosed Area: 608 sq.ft.

Balcony Area: 70 sq.ft.

Total Area: 678 sq.ft.

# Interior features

- Miele Appliances
- Kitchen Storage Organizer
- 8 Blum Kitchen Hardware
- Miele Washer/Dryer
- 6 Kohler/Grohe Bathroom Plumbing Fixtures
- **6** Closet Organizer System
- Roller Shades

- Radiant Ceiling Heaters
- Composite Wood Decking

Suite 02 (11/F - 50/F)
Two Bedroom

Enclosed Area: **745**sq.ft.

Balcony Area: 167 sq.ft.

Total Area : 912 sq.ft.