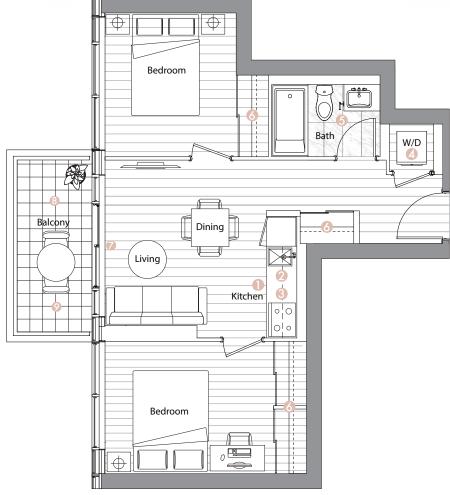

Suite 01 • (11/F - 50/F) Two Bedroom

Enclosed Area: 608 sq.ft.

Balcony Area: 70 sq.ft.

Total Area: 678 sq.ft.

# Interior features

- Miele Appliances
- Kitchen Storage Organizer
- 8 Blum Kitchen Hardware
- Miele Washer/Dryer
- 6 Kohler/Grohe Bathroom Plumbing Fixtures
- **6** Closet Organizer System
- Roller Shades

- Radiant Ceiling Heaters
- Composite Wood Decking

Suite 02 (11/F - 50/F)
Two Bedroom

Enclosed Area: **745**sq.ft.

Balcony Area: 167 sq.ft.

Total Area : 912 sq.ft.