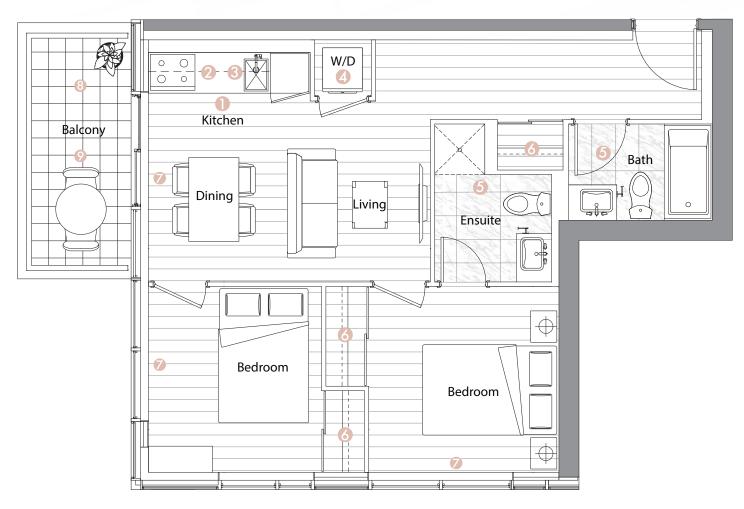

Suite 05 (11/F - 50/F)
Two Bedroom

Enclosed Area: 698 sq.ft.

Balcony Area: 167 sq.ft.

Total Area: 865 sq.ft.

# Interior features

- Miele Appliances
- Kitchen Storage Organizer
- **8** Blum Kitchen Hardware
- Miele Washer/Dryer
- 6 Kohler/Grohe Bathroom Plumbing Fixtures
- Closet Organizer System
- Roller Shades

- Radiant Ceiling Heaters
- Composite Wood Decking

Suite 06 (11/F - 50/F)
Three Bedroom

Enclosed Area: 935 sq.ft.

Balcony Area: 65 sq.ft.

Total Area: 1138 sq.ft.