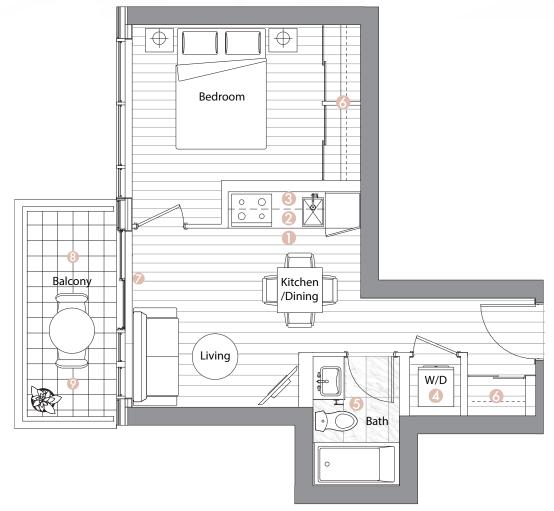

- Radiant Ceiling Heaters
- Composite Wood Decking

Suite 03 • (11/F - 50/F)
One Bedroom

Enclosed Area: 493sq.ft.

Balcony Area: 115 sq.ft.

Total Area: 608 sq.ft.

# Interior features

- Miele Appliances
- Kitchen Storage Organizer
- 8 Blum Kitchen Hardware
- Miele Washer/Dryer
- 6 Kohler/Grohe Bathroom Plumbing Fixtures
- Closet Organizer System
- Roller Shades

- Radiant Ceiling Heaters
- Composite Wood Decking