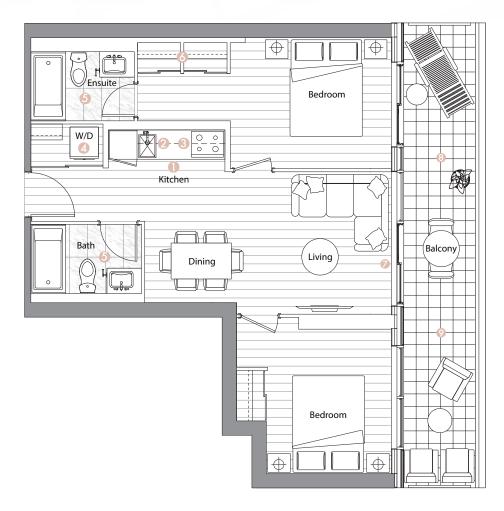

Suite 01 • (11/F - 50/F) Two Bedroom

Enclosed Area: 608 sq.ft.

Balcony Area: 70 sq.ft.

Total Area: 678 sq.ft.

# Interior features

- Miele Appliances
- Kitchen Storage Organizer
- 8 Blum Kitchen Hardware
- Miele Washer/Dryer
- 6 Kohler/Grohe Bathroom Plumbing Fixtures
- **6** Closet Organizer System
- Roller Shades

- Radiant Ceiling Heaters
- Composite Wood Decking

Suite 02 (11/F - 50/F)
Two Bedroom

Enclosed Area: **745**sq.ft.

Balcony Area: 167 sq.ft.

Total Area : 912 sq.ft.