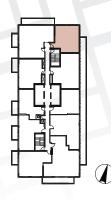

- Radiant Ceiling Heaters
- Composite Wood Decking

Suite 03 • (11/F - 50/F)
One Bedroom

Enclosed Area: 493sq.ft.

Balcony Area: 115 sq.ft.

Total Area: 608 sq.ft.