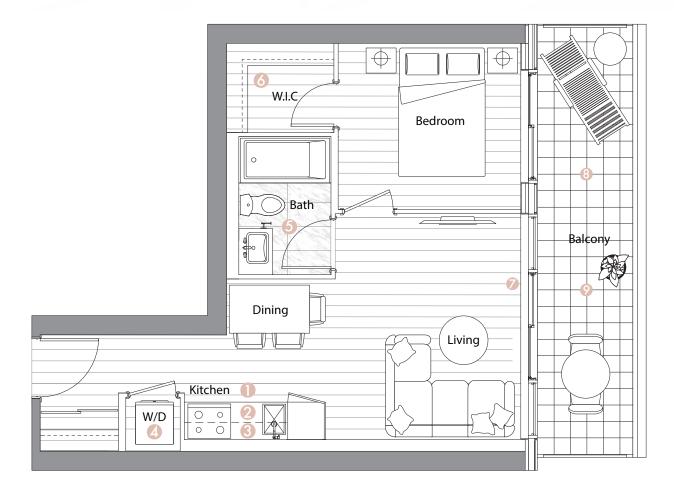

Suite 09 (11/F - 50/F)
One Bedroom

Enclosed Area: 475 sq.ft.

Balcony Area: 60 sq.ft.

Total Area : 535 sq.ft.

# Interior features

- Miele Appliances
- Kitchen Storage Organizer
- 8 Blum Kitchen Hardware
- Miele Washer/Dryer
- 6 Kohler/Grohe Bathroom Plumbing Fixtures
- **6** Closet Organizer System
- Roller Shades