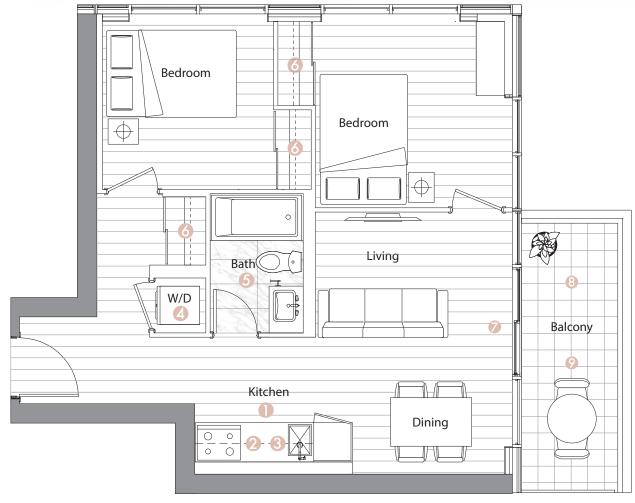

- Radiant Ceiling Heaters
- Composite Wood Decking

Suite 03 • (11/F - 50/F)
One Bedroom

Enclosed Area: 493sq.ft.

Balcony Area: 115 sq.ft.

Total Area: 608 sq.ft.

# Interior features

- Miele Appliances
- Kitchen Storage Organizer
- 8 Blum Kitchen Hardware
- Miele Washer/Dryer
- 6 Kohler/Grohe Bathroom Plumbing Fixtures
- Closet Organizer System
- Roller Shades

- Radiant Ceiling Heaters
- Composite Wood Decking