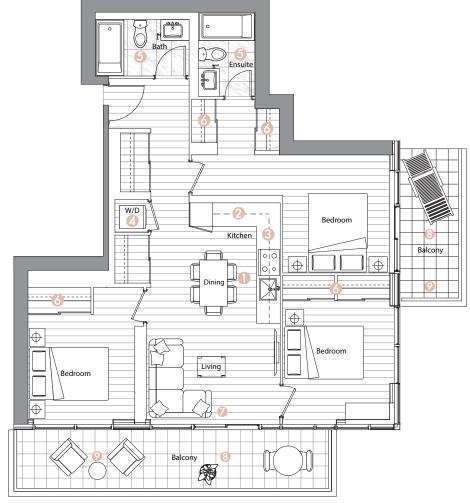

Suite 05 (11/F - 50/F)
Two Bedroom

Enclosed Area: 698 sq.ft.

Balcony Area: 167 sq.ft.

Total Area: 865 sq.ft.

# Interior features

- Miele Appliances
- Kitchen Storage Organizer
- **8** Blum Kitchen Hardware
- Miele Washer/Dryer
- 6 Kohler/Grohe Bathroom Plumbing Fixtures
- Closet Organizer System
- Roller Shades

- Radiant Ceiling Heaters
- Composite Wood Decking

Suite 06 (11/F - 50/F)
Three Bedroom

Enclosed Area: 935 sq.ft.

Balcony Area: 65 sq.ft.

Total Area: 1138 sq.ft.