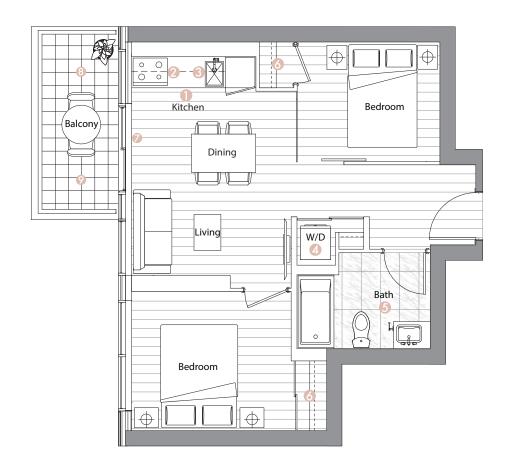

- Radiant Ceiling Heaters
- Composite Wood Decking

Suite 03 • (11/F - 50/F)
One Bedroom

Enclosed Area: 493sq.ft.

Balcony Area: 115 sq.ft.

Total Area: 608 sq.ft.

# Interior features

- Miele Appliances
- Kitchen Storage Organizer
- 8 Blum Kitchen Hardware
- Miele Washer/Dryer
- 6 Kohler/Grohe Bathroom Plumbing Fixtures
- Closet Organizer System
- Roller Shades

- Radiant Ceiling Heaters
- Composite Wood Decking