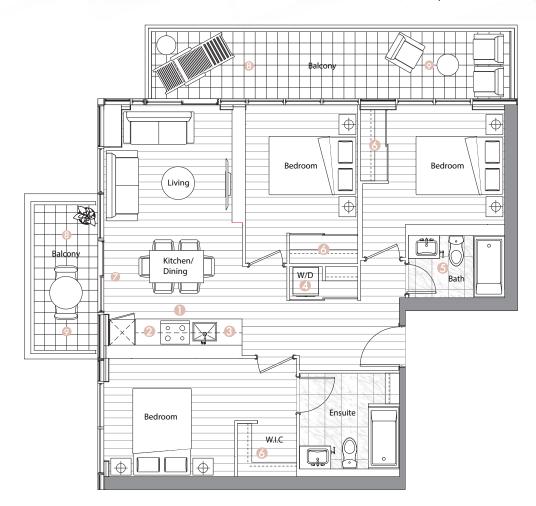

Suite 11 • (11/F - 50/F)
Three Bedroom

Enclosed Area: Balcony Area: 910 sq.ft. 60 sq.ft.

Total Area : 1110 sq.ft.

## Interior features

- Miele Appliances
- 2 Kitchen Storage Organizer
- Blum Kitchen Hardware
- Miele Washer/Dryer
- 6 Kohler/Grohe Bathroom Plumbing Fixtures
- 6 Closet Organizer System
- Roller Shades